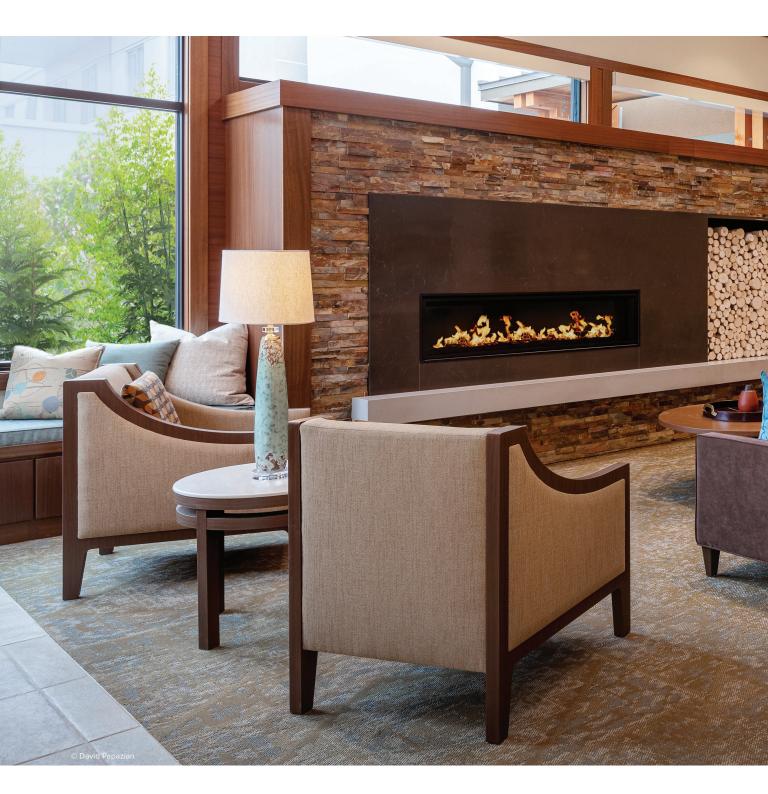

### Lounge

Kwalu has been designing furniture for senior living for more than three decades. In that time, we have become very aware of the preferred seating models. Providing solutions that are as intriguing as they are inviting is the Kwalu signature for lounge seating and occasional tables. Lounge seating includes wing backs, fully upholstered and deeply cushioned collections; all with arms set at the optimum height to support independent ingress and egress, all, extremely comfortable. Kwalu offers styles to suit every community from traditional to modern and contemporary. Kwalu is proud to supply industry-leading furniture solutions.