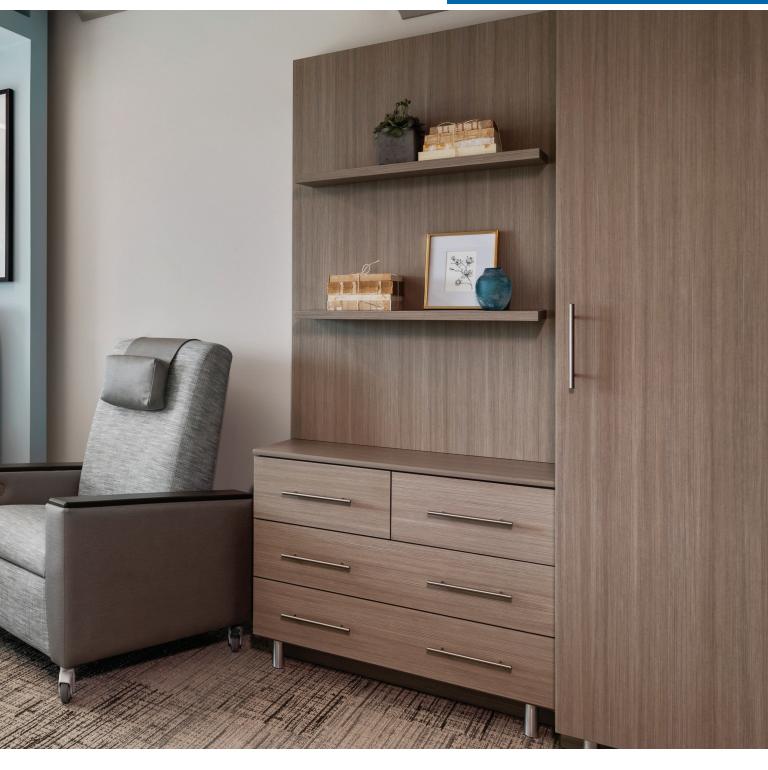

FEATURED Atlanta II Headboard, Atlanta II Footboard, Atlanta II Single Wardrobe, Atlanta II Dresser, and Carrara Sleepover Recliner – Motorized

#### **Resident Room**

Kwalu furniture is designed with the resident in mind. Kwalu casegoods feature softly rounded edges and waterfall detailing. The doors and drawers are constructed for the comfort and safety of the user providing a smooth motion and an easy open and close. We offer many options for bedsides, wardrobes, armoires, chests, headboards, footboards, desks, hutches, and mirrors.