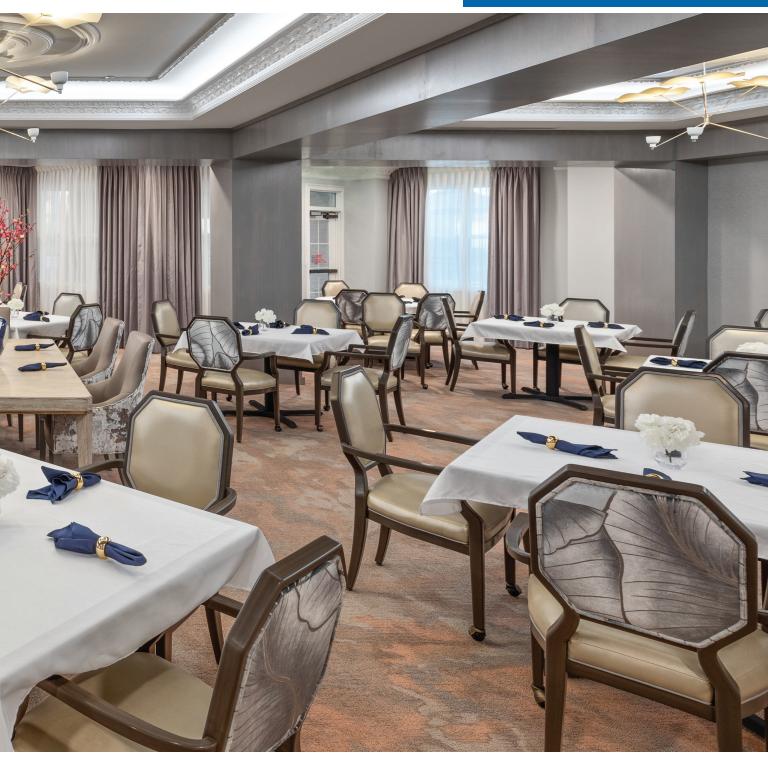

### Formal Dining

The dining room is the most regularly and heavily used common area in senior living. As an industry-leading supplier and manufacturer of Dining Chair furnishings, Kwalu takes great care to ensure each piece is designed to be safe, durable, and elegant for Senior Living environments. Our product's surfaces can be cleaned thoroughly with soap and water and disinfected with products that contain alcohol or bleach. Our dining chairs include styles with and without arms, bariatric seating models, café seating, benches, bar, and counter stools.