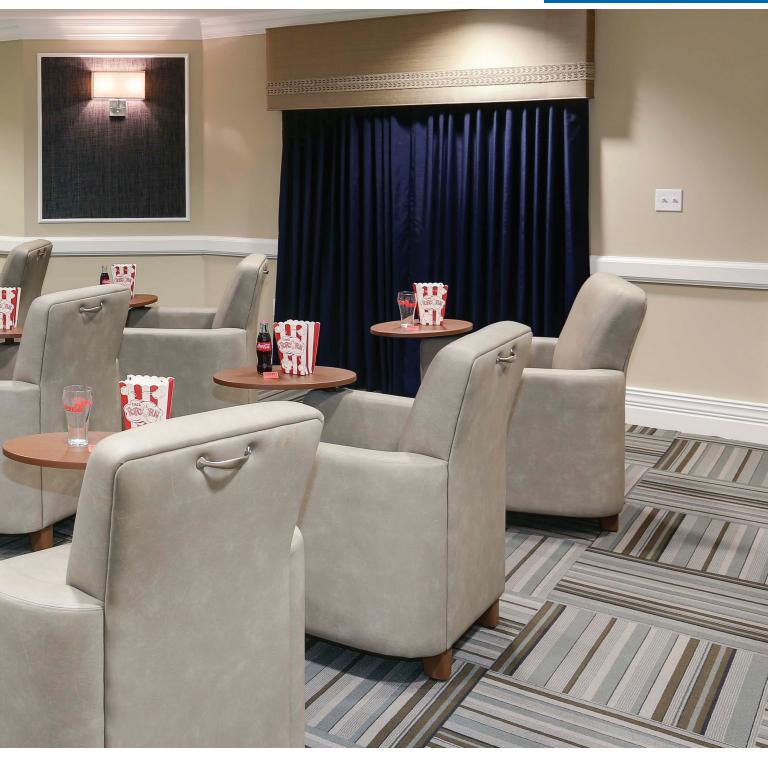

FEATURED Sassari Theater Chairs

#### Theater

Kwalu's theater seating is ideally suited for media rooms, lounges, and common areas. These chairs have spacious comfortable seat and back cushions. They can provide storage beneath the seat, an ottoman, a cup holder, and tablet arm table for convenience. Raise and lower the powered ottoman on the motorized theater lounge chair by using a simple 2 button control.