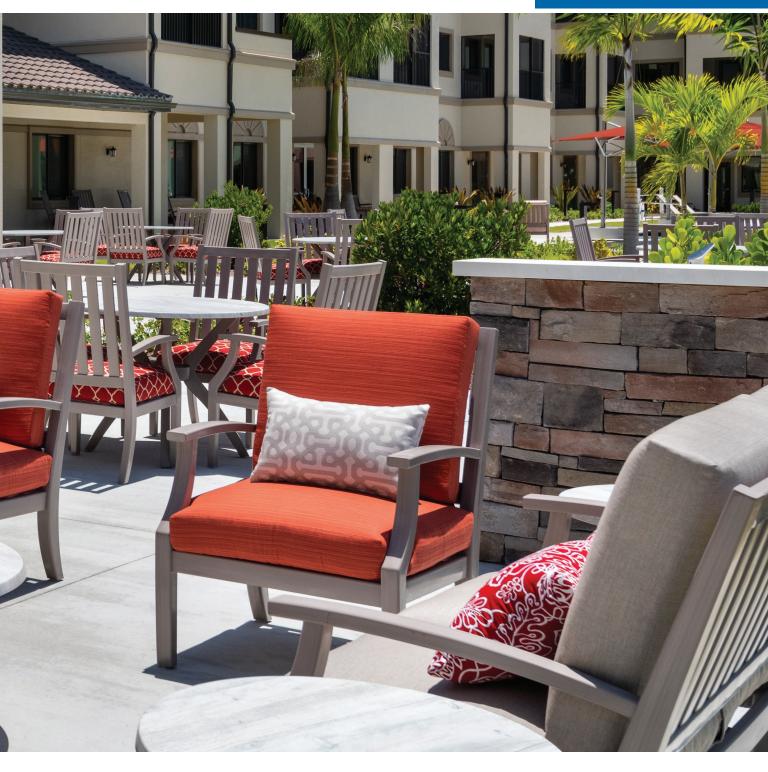

FEATURED Arezzo Lounge Chairs, Arezzo Dining Chairs, Arezzo Dining Table, Arezzo Coffee Table, and Arezzo End Table

#### Outdoor

Research has shown that people who interact with nature have a brighter outlook, a positive attitude, and more energy. In gardens, courtyards, and sunrooms, Kwalu's outdoor furniture looks like new in all kinds of weather with its high-impact-resistant, easily maintained and bleach-cleanable finishes. Create stunning combinations with dining and occasional tables, rockers, dining chairs, and lounge chairs – all backed by our unique 10-year warranty on construction and finish.