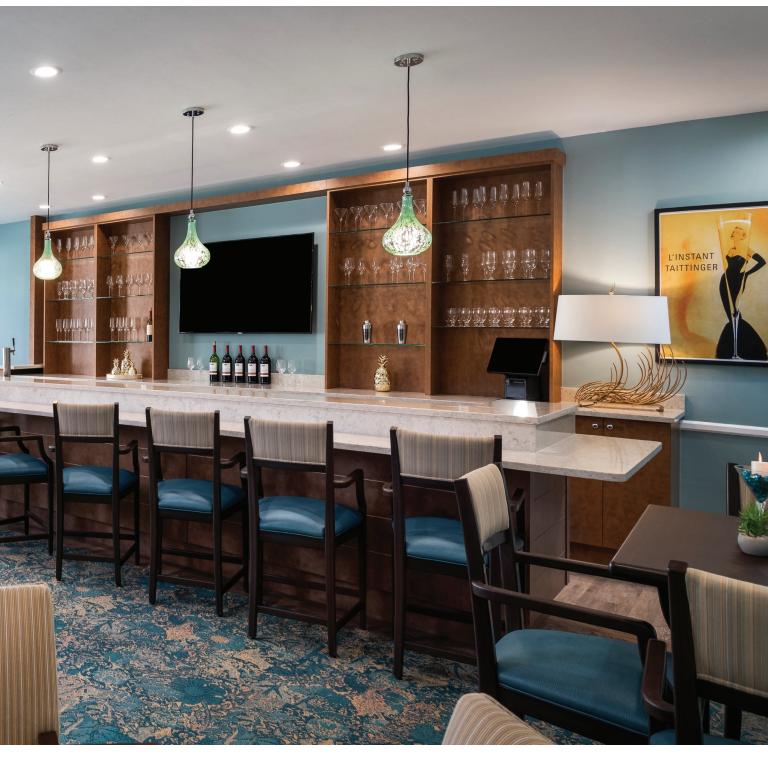

### Formal Dining

The dining room is the most regularly and heavily used common area in senior living. As an industry-leading supplier and manufacturer of Dining Chair furnishings, Kwalu takes great care to ensure each piece is designed to be safe, durable, and elegant for Senior Living environments. Our product's surfaces can be cleaned thoroughly with soap and water and disinfected with products that contain alcohol or bleach. Our dining chairs include styles with and without arms, bariatric seating models, café seating, benches, bar, and counter stools.

## **Casual Dining**

When senior living residents choose casual dining locales they expect full service in a more relaxed setting. Kwalu café seating, benches, bar, and counter height stools more than fill the bill in these comfortable and social environments.