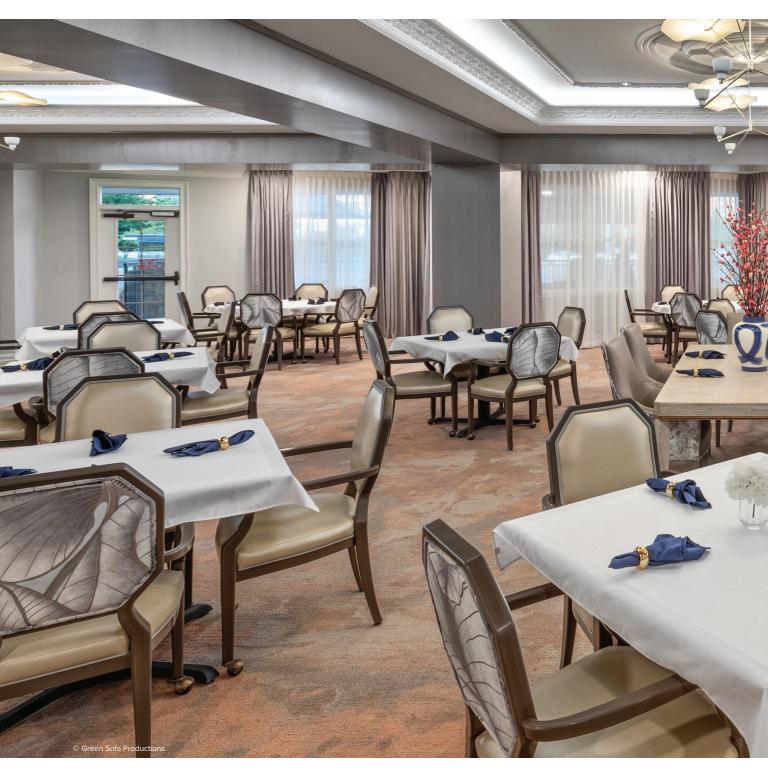

### Formal Dining

The dining room is the most regularly and heavily used common area in senior living. As an industry-leading supplier and manufacturer of Dining Chair furnishings, Kwalu takes great care to ensure each piece is designed to be safe, durable, and elegant for Senior Living environments. Our product's surfaces can be cleaned thoroughly with soap and water and disinfected with products that contain alcohol or bleach. Our dining chairs include styles with and without arms, bariatric seating models, café seating, benches, bar, and counter stools.