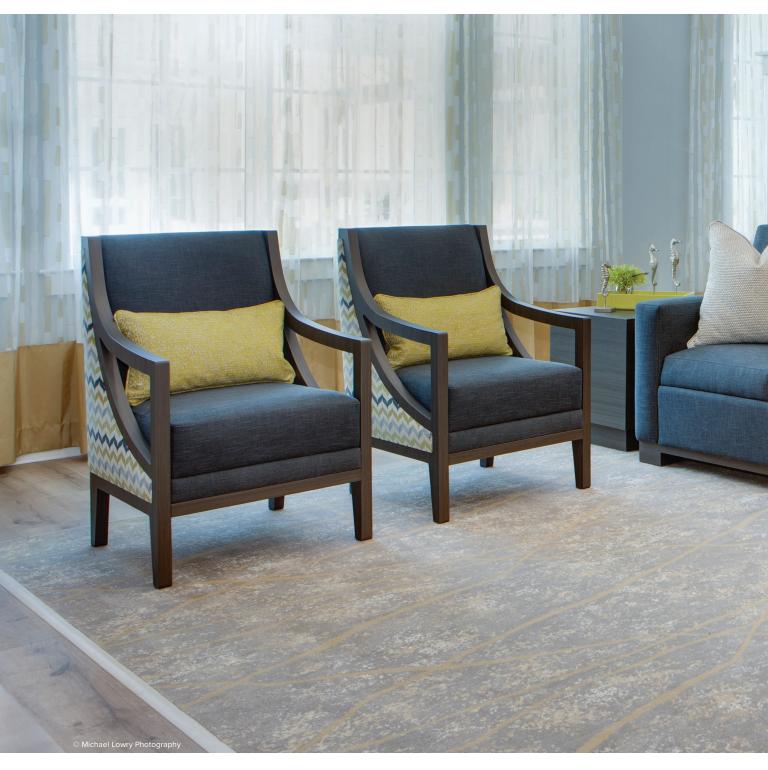

### Lounge

Kwalu has been designing furniture for senior living for more than three decades. In that time, we have become very aware of the preferred seating models. Providing solutions that are as intriguing as they are inviting is the Kwalu signature for lounge seating and occasional tables. Lounge seating includes wing backs, fully upholstered and deeply cushioned collections; all with arms set at the optimum height to support independent ingress and egress, all, extremely comfortable. Kwalu offers styles to suit every community from traditional to modern and contemporary. Kwalu is proud to supply industry-leading furniture solutions.