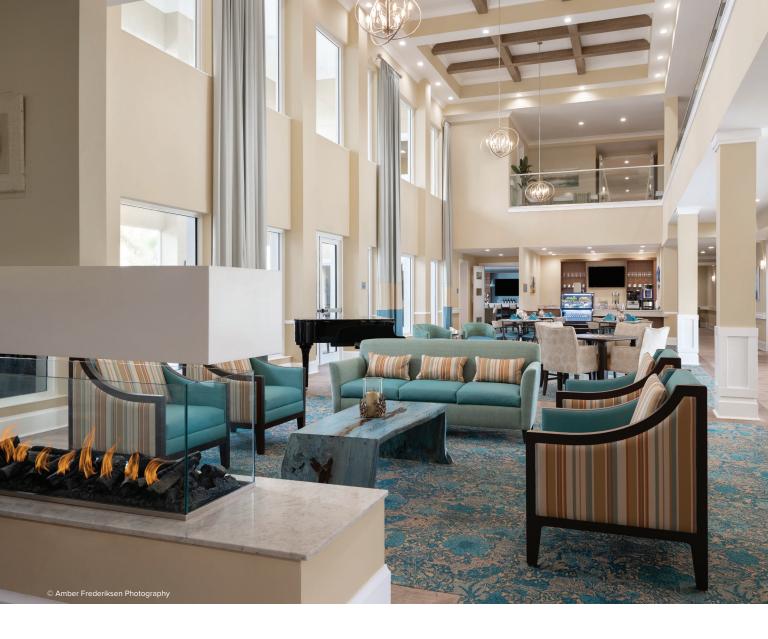

### Lounge

Kwalu has been designing furniture for senior living for more than three decades. In that time, we have become very aware of the preferred seating models. Providing solutions that are as intriguing as they are inviting is the Kwalu signature for lounge seating and occasional tables. Lounge seating includes wing backs, fully upholstered and deeply cushioned collections; all with arms set at the optimum height to support independent ingress and egress, all, extremely comfortable. Kwalu offers styles to suit every community from traditional to modern and contemporary. Kwalu is proud to supply industry-leading furniture solutions.