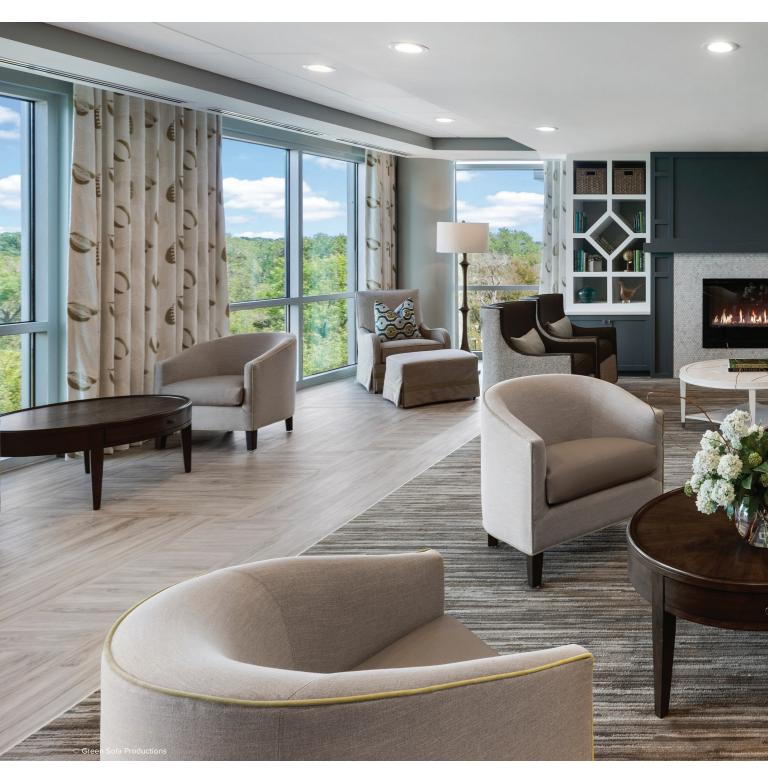

### Lounge

Kwalu has been designing furniture for senior living for more than three decades. In that time, we have become very aware of the preferred seating models. Providing solutions that are as intriguing as they are inviting is the Kwalu signature for lounge seating and occasional tables. Lounge seating includes wing backs, fully upholstered and deeply cushioned collections; all with arms set at the optimum height to support independent ingress and egress, all, extremely comfortable. Kwalu offers styles to suit every community from traditional to modern and contemporary. Kwalu is proud to supply industry-leading furniture solutions.