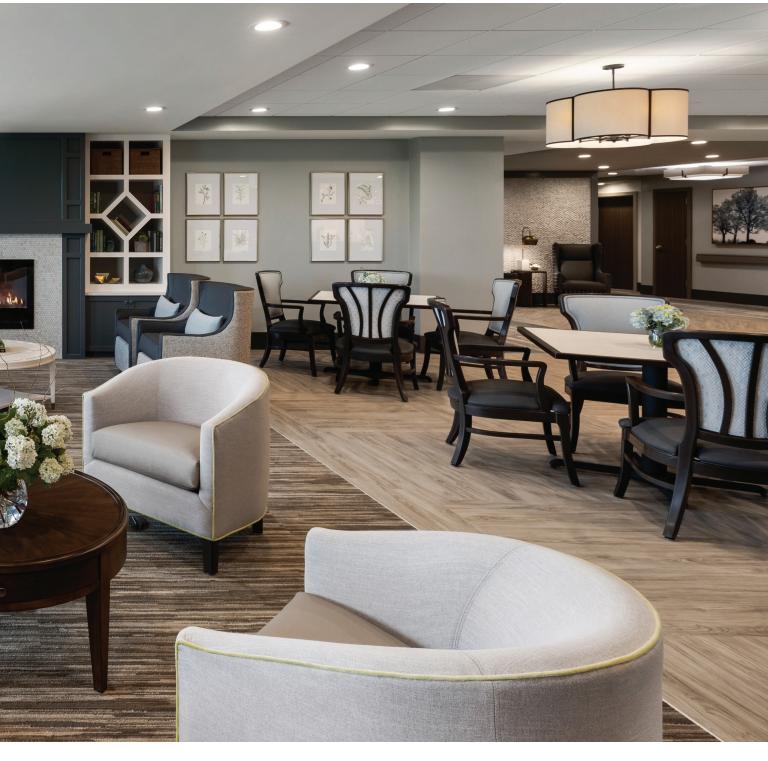

#### Game Room

Of all of the common areas in senior living environments, the game room is one of the most versatile. This room is suitable for small gatherings, lectures, luncheons and games. The furniture in the game room should be flexible; easily moved to accommodate the activities of the space. Kwalu is the solution, providing luxurious lounge options as well as tables and chairs for the game room.