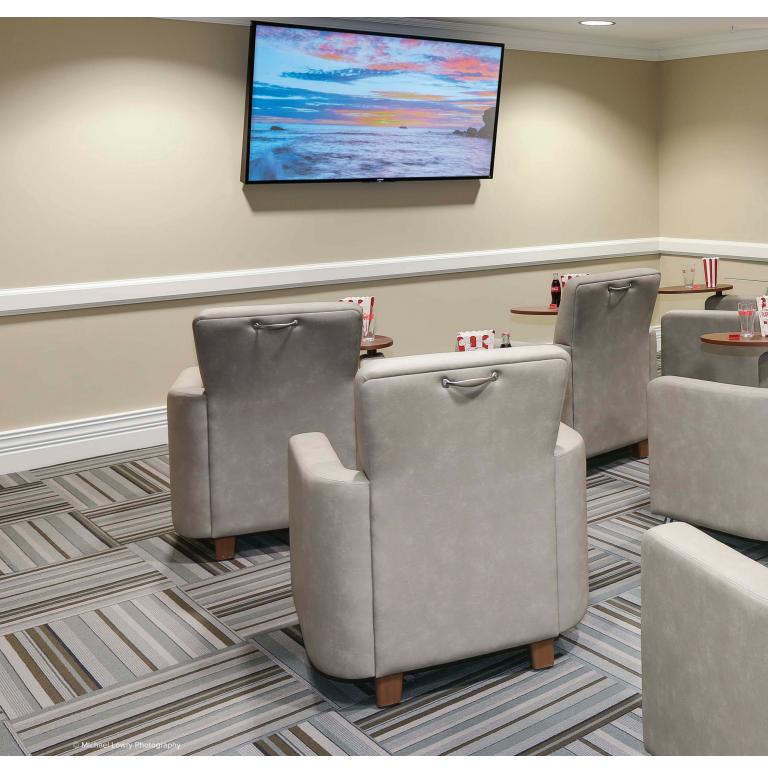

#### Theater

Kwalu's theater seating is ideally suited for media rooms, lounges, and common areas. These chairs have spacious comfortable seat and back cushions. They can provide storage beneath the seat, an ottoman, a cup holder, and tablet arm table for convenience. Raise and lower the powered ottoman on the motorized theater lounge chair by using a simple 2 button control.