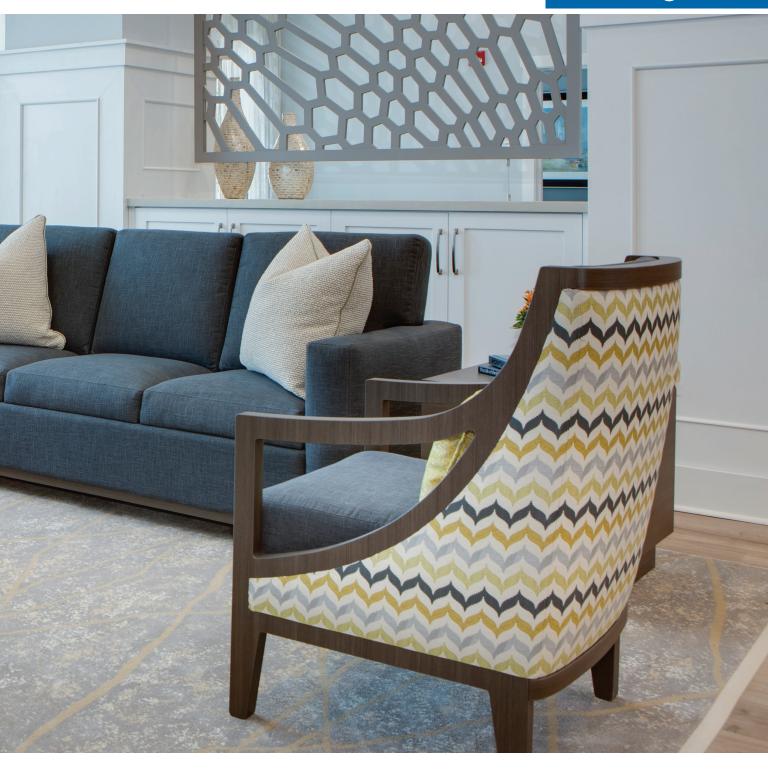

### Lounge

Kwalu has been designing furniture for senior living for more than three decades. In that time, we have become very aware of the preferred seating models. Providing solutions that are as intriguing as they are inviting is the Kwalu signature for lounge seating and occasional tables. Lounge seating includes wing backs, fully upholstered and deeply cushioned collections; all with arms set at the optimum height to support independent ingress and egress, all, extremely comfortable. Kwalu offers styles to suit every community from traditional to modern and contemporary. Kwalu is proud to supply industry-leading furniture solutions.