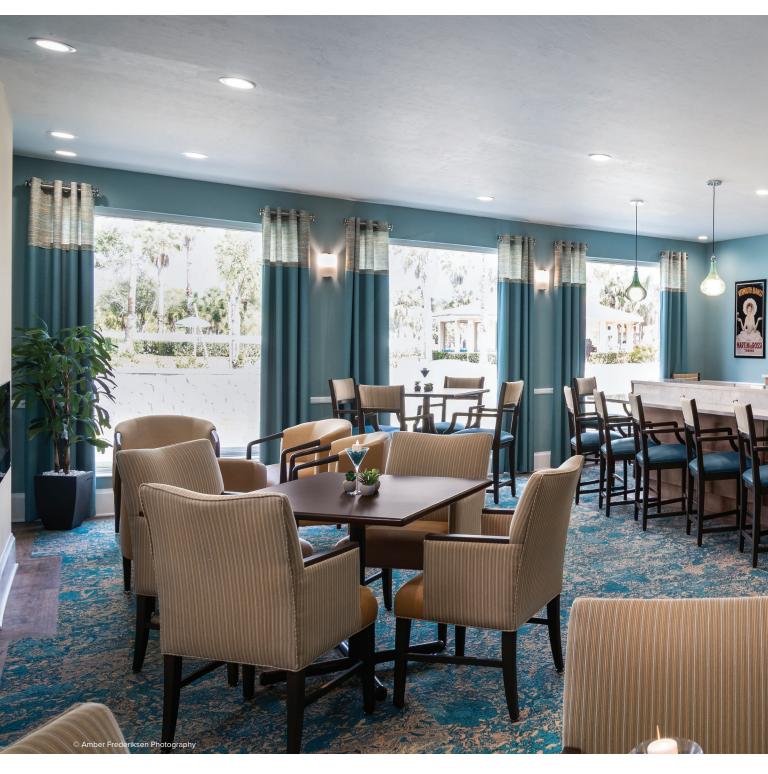

## **Casual Dining**

When senior living residents choose casual dining locales they expect full service in a more relaxed setting. Kwalu café seating, benches, bar, and counter height stools more than fill the bill in these comfortable and social environments.