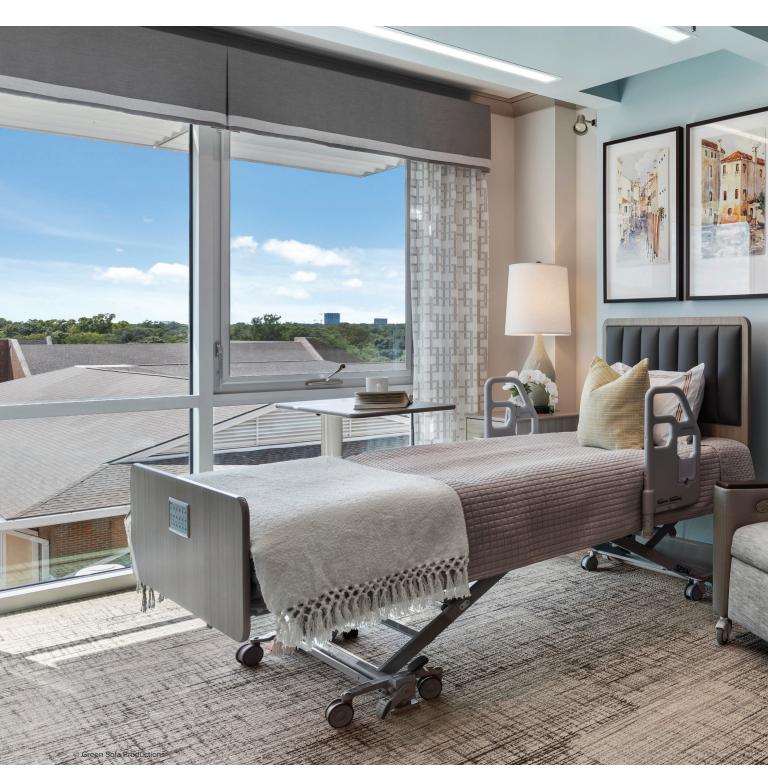

#### **Resident Room**

Kwalu furniture is designed with the resident in mind. Kwalu casegoods feature softly rounded edges and waterfall detailing. The doors and drawers are constructed for the comfort and safety of the user providing a smooth motion and an easy open and close. We offer many options for bedsides, wardrobes, armoires, chests, headboards, footboards, desks, hutches, and mirrors.