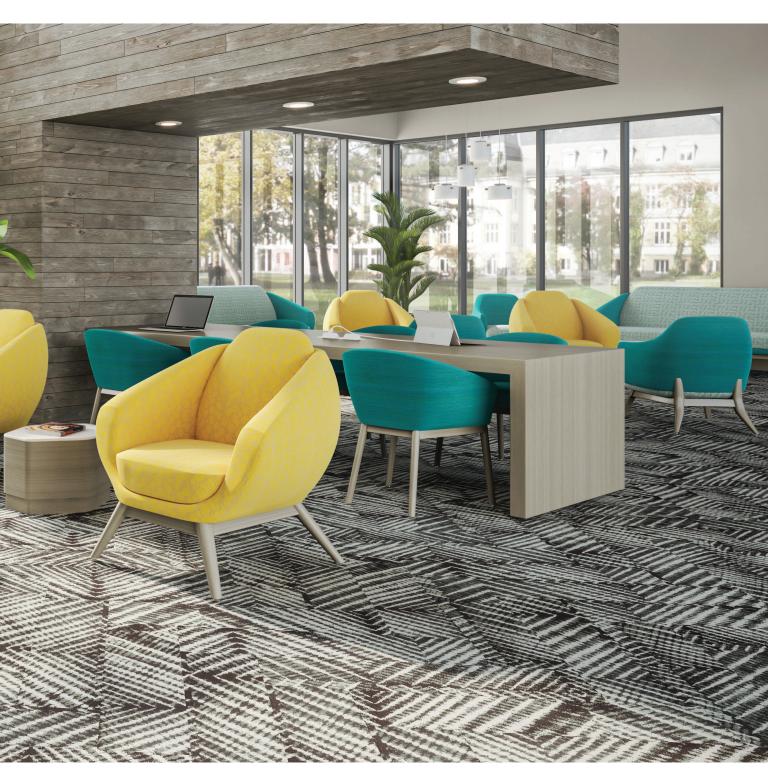

### Student Center

FEATURED
Sciara Bar Stools, Varallo Guest, Savoca Rectangular Coffee Table, Diamante Lounge and Sofa, Carisio Ottoman, and Lumio T-Base Tables

The rooms in a college's Student Center are like large living rooms and meeting rooms. The students expect the furniture here to be comfortable enough for relaxing and durable enough for social events and recreation. Kwalu's comfortable lounge furniture, with its warm, wood-like finishes and power options, is the right collaboration of style, design and connect ability for these spaces. Kwalu's educational furniture provides style that is Designed to Last®.