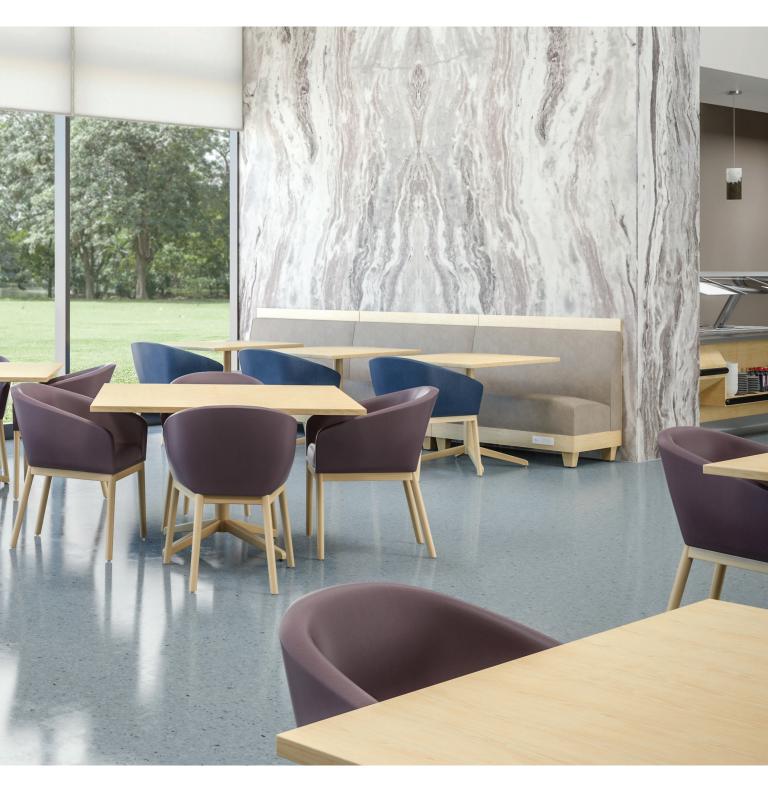

## Café / Dining

FEATURED Sciara Café Chairs and Lumio Base Medium (with Square Top)

The dining rooms, cafes, coffee houses and snack bars are the most regularly used common areas in any college environment. Kwalu offers many dining options and takes great care to ensure each piece is fresh and modern in style. Select from chairs with or without arms, café seating, bar and counter stools and benches. Whatever the design model, Kwalu offers beautifully crafted dining that is resistant to dings and scuffs, and is easily maintained with minimal hassles.