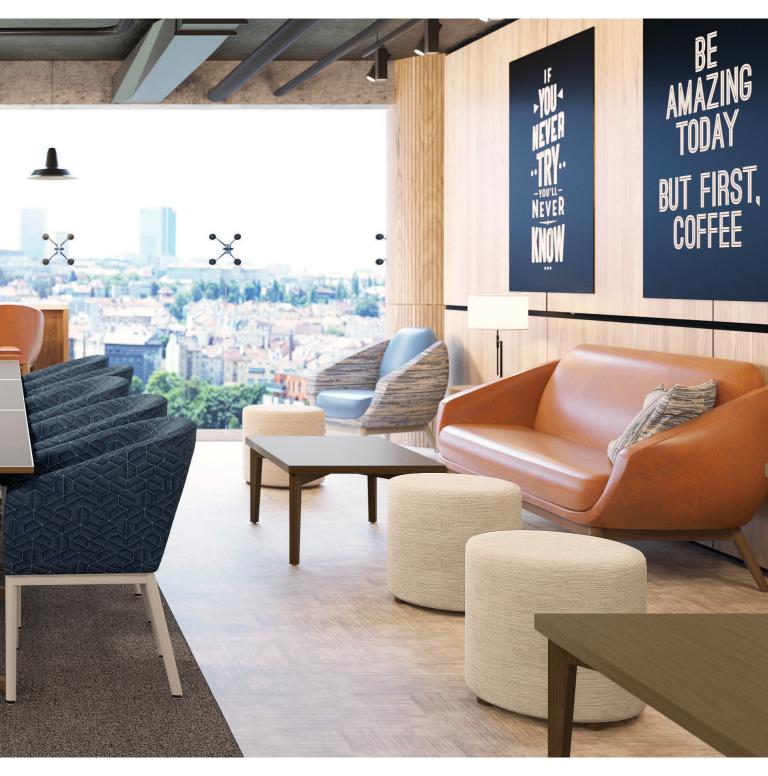

### Student Center

FEATURED
Sciara Bar Stools, Varallo Guest, Savoca Rectangular Coffee Table, Diamante Lounge and Sofa, Carisio Ottoman, and Lumio T-Base Tables

The rooms in a college's Student Center are like large living rooms and meeting rooms. The students expect the furniture here to be comfortable enough for relaxing and durable enough for social events and recreation. Kwalu's comfortable lounge furniture, with its warm, wood-like finishes and power options, is the right collaboration of style, design and connect ability for these spaces. Kwalu's educational furniture provides style that is Designed to Last®.