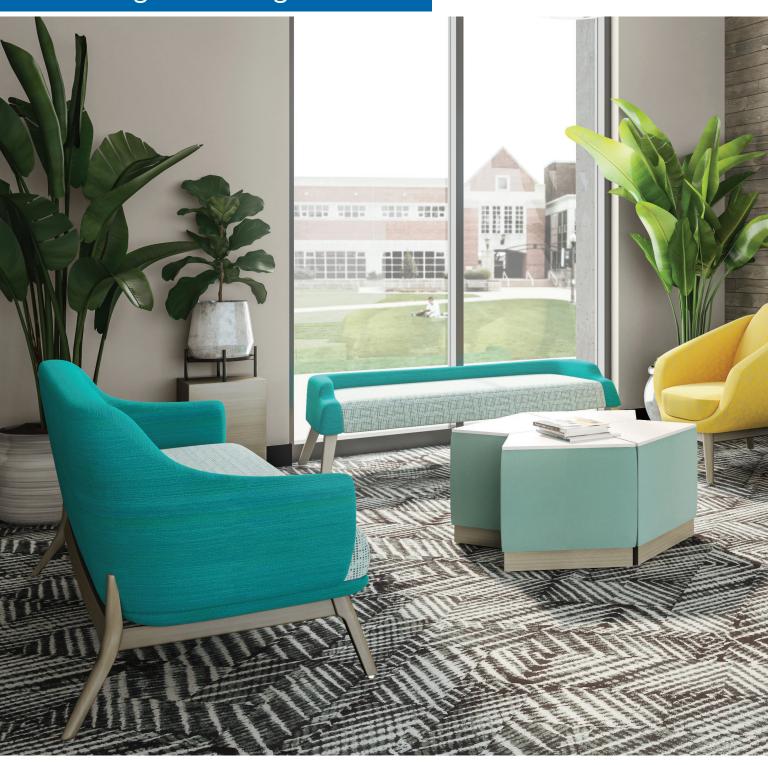

## Living / Learning Center

FEATURED

Emarese Lounge and Love Seat, Diamante Lounge, Sofa, and End Table, Carisio Ottoman, and Sciara Café Chairs

Study, eat, and relax. College students expect more in a living / learning center than just a place to sleep. They want a space that reflects their style of living and learning. Kwalu furniture, with its warm wood-like finishes, offers a wide variety of common area furniture geared specifically to lounge areas, game rooms or a special nook, with plush seating for a quiet study spot. Each piece of Kwalu furniture is designed for the environment and clientele it serves.