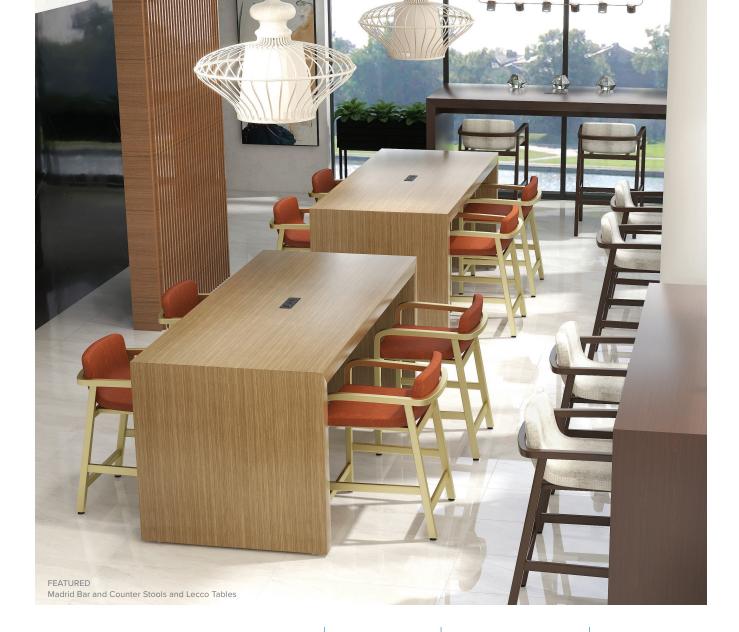

## Café / Dining

FEATURED Sciara Café Chairs and Lumio Base Medium (with Square Top)

The dining rooms, cafes, coffee houses and snack bars are the most regularly used common areas in any college environment. Kwalu offers many dining options and takes great care to ensure each piece is fresh and modern in style. Select from chairs with or without arms, café seating, bar and counter stools and benches. Whatever the design model, Kwalu offers beautifully crafted dining that is resistant to dings and scuffs, and is easily maintained with minimal hassles.