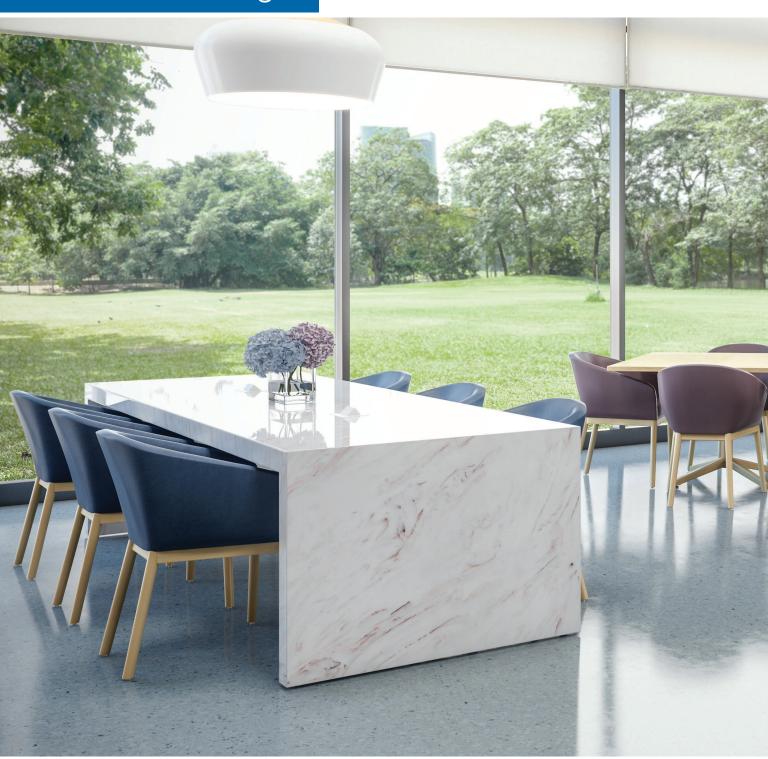

## Café / Dining

FEATURED Sciara Café Chairs and Lumio Base Medium (with Square Top)

The dining rooms, cafes, coffee houses and snack bars are the most regularly used common areas in any college environment. Kwalu offers many dining options and takes great care to ensure each piece is fresh and modern in style. Select from chairs with or without arms, café seating, bar and counter stools and benches. Whatever the design model, Kwalu offers beautifully crafted dining that is resistant to dings and scuffs, and is easily maintained with minimal hassles.