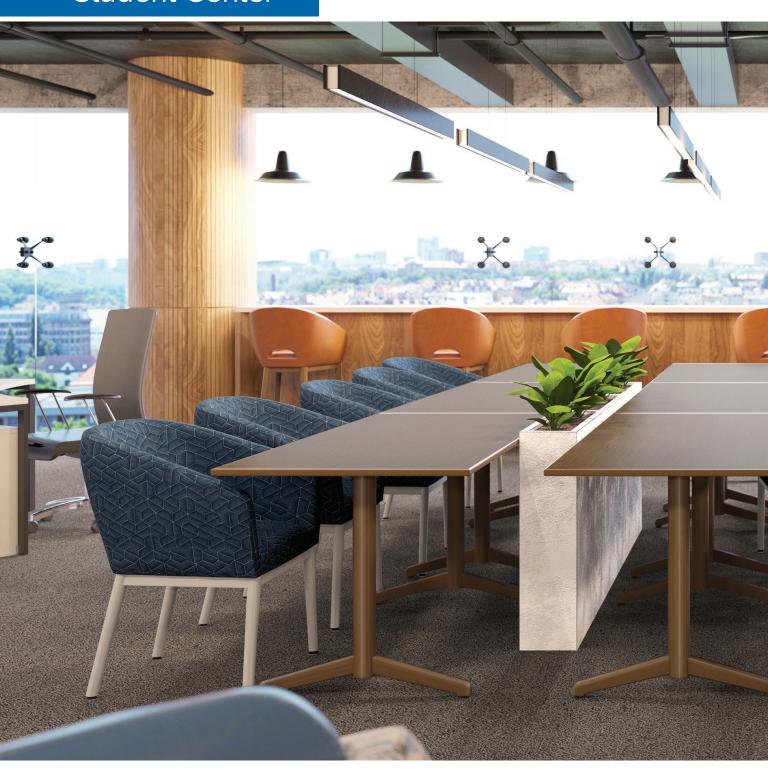

### Student Center

FEATURED
Sciara Bar Stools, Varallo Guest, Savoca Rectangular Coffee Table, Diamante Lounge and Sofa, Carisio Ottoman, and Lumio T-Base Tables

The rooms in a college's Student Center are like large living rooms and meeting rooms. The students expect the furniture here to be comfortable enough for relaxing and durable enough for social events and recreation. Kwalu's comfortable lounge furniture, with its warm, wood-like finishes and power options, is the right collaboration of style, design and connect ability for these spaces. Kwalu's educational furniture provides style that is Designed to Last®.